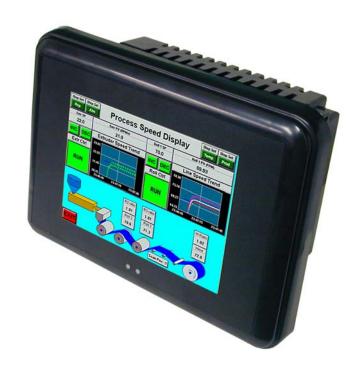

# PAC-Xscale

## 5.7" Flat Panel Computer with User Expandable Memory

#### **Benefits**

The PAC-Xscale is our smallest flat panel computer; yet it offers versatility and durability to meet application requirements in any environment. With a 5.7" active matrix color TFT display, the PAC-Xscale requires a minimum amount of space to perform. It can be utilized for applications involving data collecting and trending to system security and alarming.