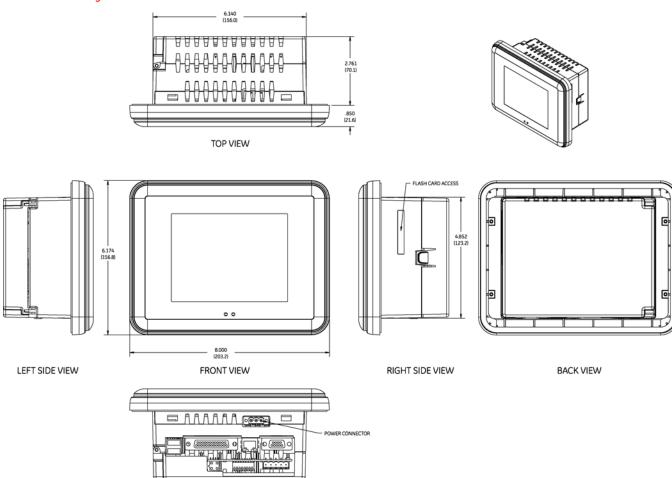

#### **Mechanical Drawings**

• Dimensions: 6.15" × 4.90" × 2.76" (WxHxD) 156.2 x 124.6 x 70.1 (mm)

### **About Computer Dynamics**

BOTTOM VIEW

(SHOWN WITH OPTIONAL EXPANSION BOARD)

DynamicsComputer Dynamics (A GE Fanuc Company) is a leading global provider of flat panel display solutions for a wide range of industries and applications. Our comprehensive product offering includes open-frame, enclosed, and environmentally sealed flat panel display systems in both computer and monitor configurations. The company is headquartered in the U.S. and is a part of GE Fanuc Embedded Systems. Whether you're looking for one of our standard products or a fully custom solution, Computer Dynamics has the breadth, experience and 24/7 support to deliver what you need. For more information, visit www.cdynamics.com.