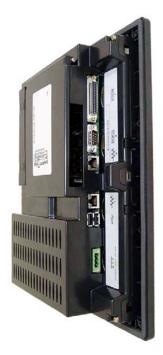

The PAC-Xscale-12 offers Compact Flash, expandable memory and communication expansion cards. It carries UL; Class 1, Division 2, Groups A, B, C, D; ATEX Class 1 Zone 2; and CE Mark approvals.

## **Specifications**

Display: 12.1" 800x600 32k color
AMTFT LCD

• CPU: Intel Xscale

Memory: 32M SDRAM (user expandable to 96M with addition

of 64M DIMM); 32M Flash; 512K NV RAM

• Touchscreen: Resistive

• Ethernet: One port 10/100 Mbits/

sec; 10BaseT/100BaseTX (auto-detect/auto-switch); Full/Half-duplex, auto-

select

• Serial ports: COM1: RS-232/RS-485;

COM2: RS-232

• Expansion: One slot

Memory card: Compact FlashUSB ports: Two USB 1.1 ports

• Environmental: NEMA 4/4X/12

• Temperature: 0° to +50°C (operating)

• Humidity: 0 - 95% non-condensing

• Fieldbus support: AnyBus-S: Ethernet, Series

90-30 I/O, DeviceNet,

Profibus, Genius, Modbus

Plus

• Certifications: UL Class I, Division 2,

Groups A, B, C, D; CE Mark;

ATEX-Class I Zone 2

• Indicators LEDs: One bi-color (PWR/Sys);

one bi-color (user-defined); two on Ethernet connec-

tors

• Operating sys.: Windows CE.NET

• Power: 9.6 - 30.0 VDC; less than

24W

Dimensions: 11.85" x 8.93" x 2.37"
(WxHxD) 301.1 x 226.8 x 60.1 (mm)