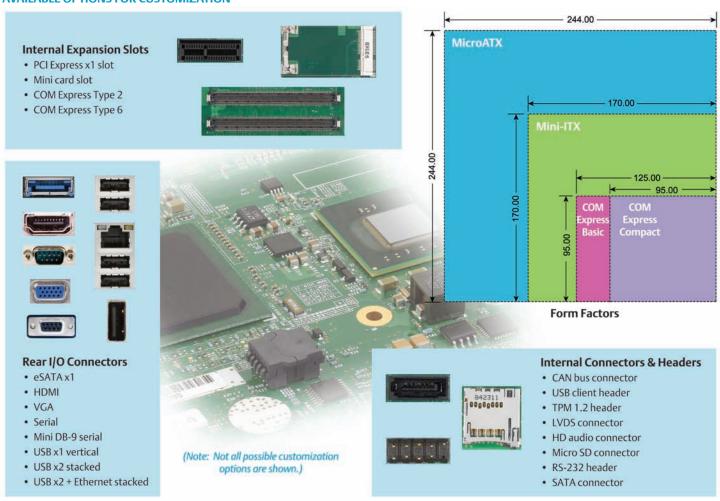

con launch. The first supported platform is the Intel® Atom™ E6xx processor series coupled with the Intel® EG20T Platform Controller Hub. This ultra low power Intel Atom variant supports soldered down memory and a wide variety of interfaces.

The manufacturing setup fee covers a number of services including:

- Custom heat-spreader design
- Custom shield design
- Development support
- Custom BIOS splash screen
- Flat panel support adaptation for common panels
- Three-year supply commitment
- Two-year warranty

Additional services available include:

- Longevity of supply
- Extended warranty
- Major BIOS customization
- BIOS/security updates
- OS certification
- Driver development
- Custom form factor design
- Chassis and power integration







## **AVAILABLE OPTIONS FOR CUSTOMIZATION**



## **SOLUTION SERVICES**

Emerson Network Power provides a portfolio of solution services optimized to meet your needs throughout the product lifecycle. Design services help speed time-to-market. Deployment services include global 24x7 technical support. Renewal services enable product longevity and technology refresh.

RapiDex is a trademark of Emerson Network Power. Intel and Atom are trademarks of Intel Corporation or its subsidiaries in the United States and other countries. All other product or service names are the property of their respective owners.

This document identifies products, their specifications, and their characteristics, which may be suitable for certain applications. It does not constitute an offer to sell or a commitment of present or future availability, and should